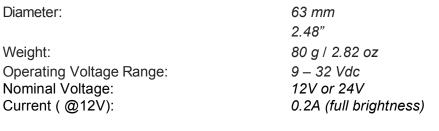

time warranty.





## MAIN FEATURES:

- 9-32 volt DC input power range
- no external power supply
- swiveling light permits light beam control
- capacitive sensing touch controls
- no mechanical switches to fail
- unmatched circuit technology

# 2. Wiring Diagram



Power source 9-32v DC

## a. Control & Power Inputs:

| Red color wire   | - positive power supply lead |
|------------------|------------------------------|
| Black color wire | - negative power supply lead |

Pigtail length:180 mm / 7.08"End of the supplied pigtail is 5mm stripped wire, no coating

Wire size:0.5 mm² / 20 AWGWire outside diameter:1.5 mm / 0.06"



#### b. Wiring Chart

VOLTAGE DROP CHART INTERMITTENT FLOW AT 20° TIN-PLATED MIL-W-27759 CONDUCTOR

EyeBeam Mini Installation Manual

# 3. Technical Specification



Faceplate:

Silver Version



# 4. Technical Drawing







# **5. Mounting Hole Recommendation**

# 6. Installation Instructions

## a. Unpacking and Inspection

Verify all ordered parts listed were received and sustained no shipping damage. Where evidence of shipping damage exists, save the shipping carton and packing material to help substantiate your claim to the shipping company. Retain the original shipping carton and packing material in case you need to ship the unit for service.

## b. Orientation

The components can be positioned in any orientation, however the EyeBeam's are to be positioned to project light as intended.

## EyeBeam Mini

#### LED swivel light with TOUCH sensing control

c. Cooling

The EyeBeam Mini components are not equipped with air vents or fans, which can b