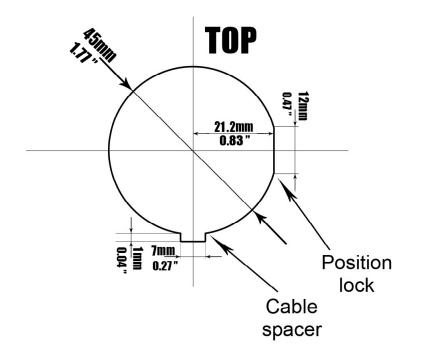

power range
- no external power supply
- swiveling light permits light beam control
- capacitive sensing touch controls
- no mechanical switches to fail
- unmatched circuit technology

# 2. Wiring Diagram



Power source 9-32v DC

## a. Control & Power Inputs:

| Red color wire   | - positive power supply lead |
|------------------|------------------------------|
| Black color wire | - negative power supply lead |

Pigtail length:180 mm / 7.08"End of the supplied pigtail is 5mm stripped wire, no coating

Wire size:0.5 mm² / 20 AWGWire outside diameter:1.5 mm / 0.06"



#### b. Wiring Chart

VOLTAGE DROP CHART INTERMITTENT FLOW AT 20° TIN-PLATED MIL-W-27759 CONDUCTOR

EyeBeam Mini Installation Manual

# 3. Technical Specification



Faceplate:

Silver Version



# 4. Technical Drawing







# **5. Mounting Hole Recommendation**

# 6. Installation Instructions

## a. Unpacking and Inspection

Verify all ordered parts listed were received and sustained no shipping damage. Where evidence of shipping damage exists, save the shipping carton and packing material to help substantiate your claim to the shipping company. Retain the original shipping carton and packing material in case you need to ship the unit for service.

## b. Orientation

The components can be positioned in any orientation, however the EyeBeam's are to be positioned to project light as intended.

## EyeBeam Mini

#### LED swivel light with TOUCH sensing control

c. Cooling

The EyeBeam Mini components are not equipped with air vents or fans, which can be blocked and therefore this consideration is not required.