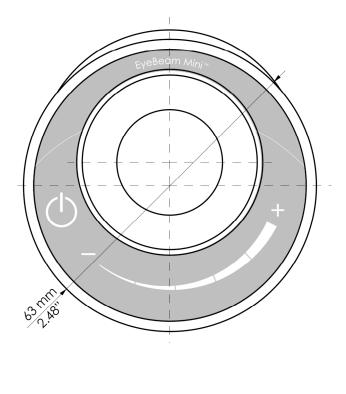

put power range
- no external power supply
- swiveling light permits light beam control
- capacitive sensing touch controls
- no mechanical switches to fail
- unmatched circuit technology

# 2. Wiring Diagram



Power source 9-32v DC

## a. Control & Power Inputs:

| Red color wire   | - positive power supply lead |
|------------------|------------------------------|
| Black color wire | - negative power supply lead |

Pigtail length:180 mm / 7.08"End of the supplied pigtail is 5mm stripped wire, no coating

Wire size:0.5 mm² / 20 AWGWire outside diameter:1.5 mm / 0.06"



#### b. Wiring Chart

VOLTAGE DROP CHART INTERMITTENT FLOW AT 20° TIN-PLATED MIL-W-27759 CONDUCTOR

EyeBeam Mini Installation Manual

# 3. Technical Specification



Faceplate:

Silver Version



# 4. Technical Drawing







# **5. Mounting Hole Recommendation**

# 6. Installation Instructions

## a. Unpacking and Inspection

Verify all ordered parts listed were received and sustained no shipping damage. Where evidence of shipping damage exists, save the shipping carton and packing material to help substantiate your claim to the shipping company. Retain the original shipping carton and packing material in case you need to ship the unit for service.

## b. Orientation

The components can be positioned in any orientation, however the EyeBeam's are to be positioned to project light as intended.

## EyeBeam Mini

#### LED swivel light with TOUCH sensing control

c. Cooling

The EyeBeam Mini components are not equipped with air vents or fans, which can be blocked and therefore this consideration is not requir