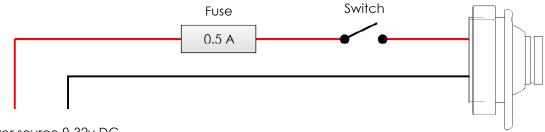

# 2. Wiring Diagram

Power source 9-32v DC

## a. Control & Power Inputs:

| Red color wire   | - positive power supply lead |
|------------------|------------------------------|
| Black color wire | - negative power supply lead |

Pigtail length:180 mm / 7.08"End of the supplied pigtail is 5mm stripped wire, no coating

Wire size:0.5 mm² / 20 AWGWire outside diameter:1.5 mm / 0.06"