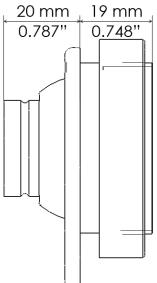

t power range
- no external power supply
- swiveling light permits light beam control
- capacitive sensing touch controls
- no mechanical switches to fail
- unmatched circuit technology

# 2. Wiring Diagram



Power source 9-32v DC

## a. Control & Power Inputs:

| Red color wire   | - positive power supply lead |
|------------------|------------------------------|
| Black color wire | - negative power supply lead |

Pigtail length:180 mm / 7.08"End of the supplied pigtail is 5mm stripped wire, no coating

Wire size:0.5 mm² / 20 AWGWire outside diameter:1.5 mm / 0.06"



#### b. Wiring Chart

VOLTAGE DROP CHART INTERMITTENT FLOW AT 20° TIN-PLATED MIL-W-27759 CONDUCTOR

EyeBeam Mini Installation Manual

# 3. Technical Specification



Faceplate:

Silver Version



# 4. Technical Drawing







# **5. Mounting Hole Recommendation**

# 6. Installation Instructions

## a. Unpacking and Inspection

Verify all ordered parts listed were received and sustained no shipping damage. Where evidence of shipping damage exists, save the shipping carton and packing material to help substantiate your claim to the shipping company. Retain the original shipping carton and packing material in case you need to ship the unit for service.

## b. Orientation

The components can be positioned in any orientation, however the EyeBeam's are to be positioned to project light as intended.

## EyeBeam Mini

#### LED swivel light with TOUCH sensing control

c. Cooling

The EyeBeam Mini components are not equipped with air vents or fans, which can be blocked and therefore this consideration is not required