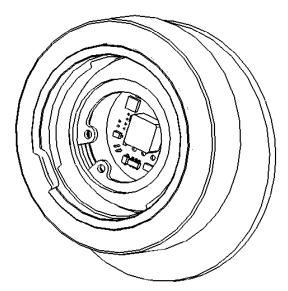

y simple lighting needs.

With one light finger touch you can control the power and the brightness scale and the light easily swivels to put the beam where you want it. No mechanical switches to fail, no bulbs to burn out. The EyeBeam Mini<sup>™</sup> comes with a variety of easily-applied color faceplates, with standard colors of silver and black. Volume orders for custom colors and private label are always welcome. The EyeBeam Mini<sup>™</sup> is made from anodized aircraft grade aluminum.

Cockpit and cabin lighting, especially on aircdraft, helicopters, boats, recreational vehicles and trucks are plagued by problems from vibration... the EyeBeam<sup>™</sup> product line from AveoEngineering overcomes this with a vibration-proof product that has the exclusive Aveo lifetime warranty.





## MAIN FEATURES:

- 9-32 volt DC input power range
- no external power supply
- swiveling light permits light beam control
- capacitive sensing touch controls
- no mechanical switches to fail
- unmatched circuit technology

# 2. Wiring Diagram



Power source 9-32v DC

## a. Control & Power Inputs:

| Red color wire   | - positive power supply lead |
|------------------|------------------------------|
| Black color wire | - negative power supply lead |

Pigtail length:180 mm / 7.08"End of the supplied pigtail is 5mm stripped wire, no coating

Wire size:0.5 mm² / 20 AWGWire outside diameter:1.5 mm / 0.06"



#### b. Wiring Chart

VOLTAGE DROP CHART INTERMITTENT FLOW AT 20° TIN-PLATED MIL-W-27759 CONDUCTOR

EyeBeam Mini Installation Manual

# 3. Technical Specification



Faceplate:

Silv