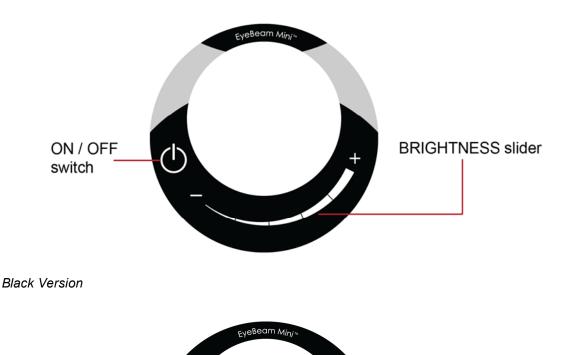

With one light finger touch you can control the power and the brightness scale and the light easily swivels to put the beam where you want it. No mechanical switches to fail, no bulbs to burn out. The EyeBeam Mini<sup>™</sup> comes with a variety of easily-applied color faceplates, with standard colors of silver and black. Volume orders for custom colors and private label are always welcome. The EyeBeam Mini<sup>™</sup> is made from anodized aircraft grade aluminum.

## EyeBeam Mini

#### LED swivel light with TOUCH sensing control

c. Cooling

The EyeBeam Mini components are not equipped with air vents or fans, which can be blocked and therefore this consideration is not required.