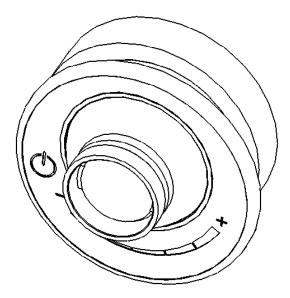

nly simple lighting needs.

With one light finger touch you can control the power and the brightness scale and the light easily swivels to put the beam where you want it. No mechanical switches to fail, no bulbs to burn out. The EyeBeam Mini<sup>™</sup> comes with a variety of easily-applied color faceplates, with standard colors of silver and black. Volume orders for custom colors and private label are always welcome. The EyeBeam Mini<sup>™</sup> is made from anodized aircraft grade aluminum.

Cockpit and cabin lighting, especially on aircdraft, helicopters, boats, recreational vehicles and trucks are plagued by problems from vibration... the EyeBeam<sup>™</sup> product line from AveoEngineering overcomes this with a vibration-proof product that has the exclusive Aveo lifetime warranty.





## MAIN FEATURES:

- 9-32 volt DC input power range
- no external power supply
- swiveling light permits light beam control
- capacitive sensing touch controls
- no mechanical switches to fail
- unmatched circuit technology

# 2. Wiring Diagram



Power source 9-32v DC

## a. Control & Power Inputs:

| Red color wire   | - positive power supply lead |
|------------------|------------------------------|
| Black color wire | - negative power supply lead |

Pigtail length:180 mm / 7.08"End of the supplied pigtail is 5mm stripped wire, no coating

Wire size:0.5 mm² / 20 AWGWire outside diameter:1.5 mm / 0.06"



#### b. Wiring Chart

VOLTAGE DROP CHART INTERMITTENT FLOW AT 20° TIN-PLATED MIL-W-27759 CONDUCTOR

EyeBeam Mini Installation Manual

# 3. Technical Specification



Faceplate:

Si