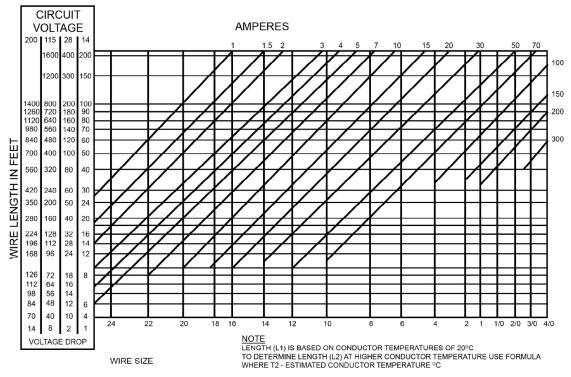

#### b. Wiring Chart

VOLTAGE DROP CHART INTERMITTENT FLOW AT 20° TIN-PLATED MIL-W-27759 CONDUCTOR

EyeBeam Mini Installation Manual