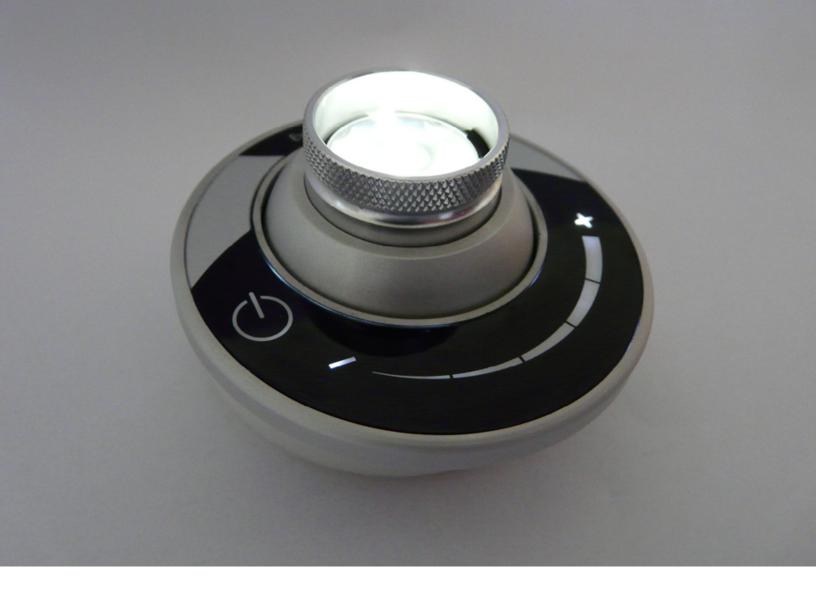

Installation Manual

LED swivel light with TOUCH sensing control

With one light finger touch you can control the power and the brightness scale and the light easily swivels to put the beam where you want it. No mechanical switches to fail, no bulbs to burn out. The EyeBeam Mini<sup>™</sup> comes with a variety of easily-applied color faceplates, with standard colors of silver and black. Volume orders for custom colors and private label are always welcome. The EyeBeam Mini<sup>™</sup> is made from anodized aircraft grade aluminum.

# 3. Technical Specification

Faceplate:

Silver Version